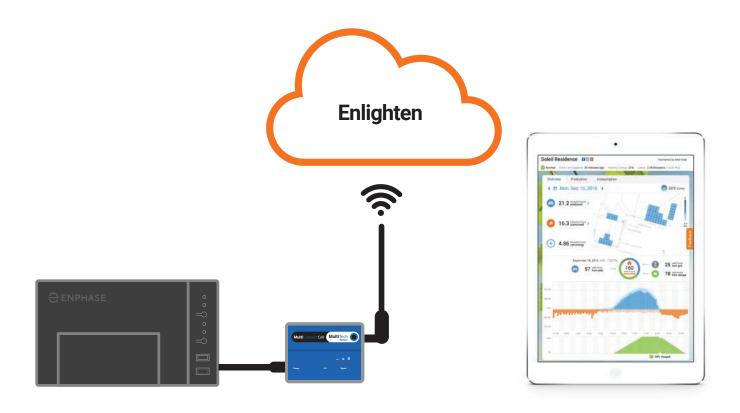

## No Internet? No problem!

Enphase's pre-configured cellular modem plugs into the Envoy-S or IQ-Envoy USB port for one-minute set up.

- 1. The Envoy-S or IQ Envoy stores 15-minute, microinverter, meter and Enphase Battery performance data.
- 2. Mobile Connect reports 15-minute data to Enlighten four times a day.
- 3. Historical performance is presented in both Enlighten Manager and MyEnlighten.