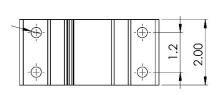

## **Kinetic Solar Giraffe Mount**





KHGT-MM

Serrated Bolt and K-Nut



KHGT25-MM

Serrated Bolt, K-Nut and

4 x 1/4" x 1 1/2" Self Drilling Screws



KHGT31-MM

Serrated Bolt, K-Nut and

4 x 5/16" x 1 1/2" Lag Bolts





| Attaches to     | Strapping       |
|-----------------|-----------------|
| Hardware        | Stainless Steel |
| Aluminum Finish | Mill            |
| Gasket          | Butyl           |

The Giraffe Mount saves time and cost with its straightforward design and integrated L-Bracket. It is designed so that the rails run parallel to the seam of the roof (perpendicular to the eave), meaning that landscape installations can be faster and less expensive. It comes with two butyl gaskets, held in place with a retaining lip for superior sealing.

<sup>\*</sup>All dimensions in inches unless stated otherwise