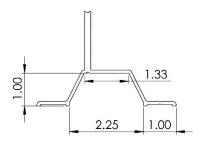

## **Kinetic Solar Giraffe Mount**





KHGT-MM

Serrated Bolt and K-Nut



KHGT25-MM

Serrated Bolt, K-Nut and

4 x 1/4" x 1 1/2" Self Drilling Screws



KHGT31-MM

Serrated Bolt, K-Nut and

4 x 5/16" x 1 1/2" Lag Bolts





| Attaches to     | Strapping       |
|-----------------|-----------------|
| Hardware        | Stainless Steel |
| Aluminum Finish | Mill            |
| Gasket          | Butyl           |

The Giraffe Mount saves time and cost with its straightforward design and integrated L-Bracket. It is designed so that the rails run parallel to the seam of the roof (perpendicular to the eave), meaning that landscape installations can be faster and less expensive. It comes with two butyl gaskets, held in place with a retaining lip for superior sealing.

<sup>\*</sup>All dimensions in inches unless stated otherwise