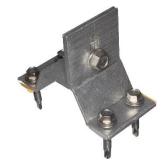

## **Kinetic Solar Giraffe Mount**

KHGT-MM

Serrated Bolt and K-Nut

KHGT25-MM

Serrated Bolt, K-Nut and

4 x 1/4" x 1 1/2" Self Drilling Screws

KHGT31-MM

Serrated Bolt, K-Nut and

4 x 5/16" x 1 1/2" Lag Bolts

| Attaches to     | Strapping       |
|-----------------|-----------------|
| Hardware        | Stainless Steel |
| Aluminum Finish | Mill            |
| Gasket          | Butyl           |

The Giraffe Mount saves time and cost with its straightforward design and integrated L-Bracket. It is designed so that the rails run parallel to the seam of the roof (perpendicular to the eave), meaning that landscape installations can be faster and less expensive. It comes with two butyl gaskets, held in place with a retaining lip for superior sealing.