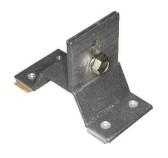

## **Kinetic Solar Giraffe Mount**

KHGT-MM

Serrated Bolt and K-Nut

KHGT25-MM

Serrated Bolt, K-Nut and

4 x 1/4" x 1 1/2" Self Drilling Screws

KHGT31-MM

Serrated Bolt, K-Nut and

4 x 5/16" x 1 1/2" Lag Bolts

| Attaches to     | Strapping       |
|-----------------|-----------------|
| Hardware        | Stainless Steel |
| Aluminum Finish | Mill            |
| Gasket          | Butyl           |

The Giraffe Mount saves time and cost with its straightforward design and integrated L-Bracket. It is designed so that the rails run parallel to the seam of the roof (perpendicular to the eave), meaning that landscape installations can be faster and less expensive. It comes with two butyl gaskets, held in place with a retaining lip for superior sealing.