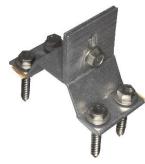

## **Kinetic Solar Giraffe Mount**

KHGT-MM

Serrated Bolt and K-Nut

KHGT25-MM

Serrated Bolt, K-Nut and

4 x 1/4" x 1 1/2" Self Drilling Screws

KHGT31-MM

Serrated Bolt, K-Nut and

4 x 5/16" x 1 1/2" Lag Bolts

| Attaches to     | Strapping       |
|-----------------|-----------------|
| Hardware        | Stainless Steel |
| Aluminum Finish | Mill            |
| Gasket          | Butyl           |

The Giraffe Mount saves time and cost with its straightforward design and integrated L-Bracket. It is designed so that the rails run parallel to the seam of the roof (perpendicular to the eave), meaning that landscape installations can be faster and less expensive. It comes with two butyl gaskets, held in place with a retaining lip for superior sealing.