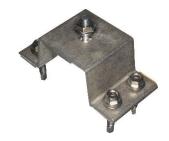

## **Kinetic Solar Rhino Mount**

KHRT-M

Serrated Nut

KHRT25-M

Serrated Nut and

4 x 1/4" x 1 1/2" Self Drilling Screws

KHRT31-M

Serrated Nut and

The Rhino Mount is designed so that the rails can run parallel to the eave of the roof or parallel to the seam of the roof (perpendicular to the eave), meaning that landscape installations can be faster and less expensive. It comes with two butyl gaskets, held in place with a retaining lip for superior sealing.