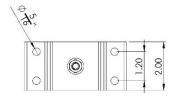

## **Kinetic Solar Rhino Mount**





KHRT-M

Serrated Nut



KHRT25-M

Serrated Nut and

4 x 1/4" x 1 1/2" Self Drilling Screws



KHRT31-M

Serrated Nut and

4 x 5/16" x 1 1/2" Lag Bolts





| Attaches to     | Strapping       |
|-----------------|-----------------|
| Hardware        | Stainless Steel |
| Aluminum Finish | Mill            |
| Gasket          | Butyl           |

The Rhino Mount is designed so that the rails can run parallel to the eave of the roof or parallel to the seam of the roof (perpendicular to the eave), meaning that landscape installations can be faster and less expensive. It comes with two butyl gaskets, held in place with a retaining lip for superior sealing.



<sup>\*</sup>All dimensions in inches unless stated otherwise