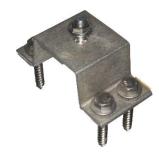

## **Kinetic Solar Rhino Mount**

KHRT-M

Serrated Nut

KHRT25-M

Serrated Nut and

4 x 1/4" x 1 1/2" Self Drilling Screws

KHRT31-M

Serrated Nut and

The Rhino Mount is designed so that the rails can run parallel to the eave of the roof or parallel to the seam of the roof (perpendicular to the eave), meaning that landscape installations can be faster and less expensive. It comes with two butyl gaskets, held in place with a retaining lip for superior sealing.