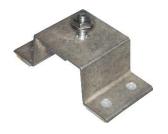

## **Kinetic Solar Rhino Mount**

KHRT-M

Serrated Nut

KHRT25-M

Serrated Nut and

4 x 1/4" x 1 1/2" Self Drilling Screws

KHRT31-M

Serrated Nut and

The Rhino Mount is designed so that the rails can run parallel to the eave of the roof or parallel to the seam of the roof (perpendicular to the eave), meaning that landscape installations can be faster and less expensive. It comes with two butyl gaskets, held in place with a retaining lip for superior sealing.