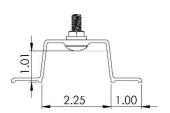

The Rhino Mount is designed so that the rails can run parallel to the eave of the roof or parallel to the seam of the roof (perpendicular to the eave), meaning that landscape installations can be faster and less expensive. It comes with two butyl gaskets, held in place with a retaining lip for superior sealing.