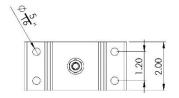

## **Kinetic Solar Rhino Mount**





KHRT-M

Serrated Nut



KHRT25-M

Serrated Nut and

4 x 1/4" x 1 1/2" Self Drilling Screws



KHRT31-M

Serrated Nut and

4 x 5/16" x 1 1/2" Lag Bolts





| Attaches to     | Strapping       |
|-----------------|-----------------|
| Hardware        | Stainless Steel |
| Aluminum Finish | Mill            |
| Gasket          | Butyl           |

The Rhino Mount is designed so that the rails can run parallel to the eave of the roof or parallel to the seam of the roof (perpendicular to the eave), meaning that landscape installations can be faster and less expensive. It comes with two butyl gaskets, held in place with a retaining lip for superior sealing.

<sup>\*</sup>All dimensions in inches unless stated otherwise