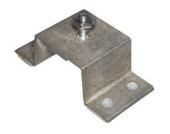

## **Kinetic Solar Rhino Mount**

KHRT-M

Serrated Nut

KHRT25-M

Serrated Nut and

4 x 1/4" x 1 1/2" Self Drilling Screws

KHRT31-M

Serrated Nut and

The Rhino Mount is designed so that the rails can run parallel to the eave of the roof or parallel to the seam of the roof (perpendicular to the eave), meaning that landscape installations can be faster and less expensive. It comes with two butyl gaskets, held in place with a retaining lip for superior sealing.