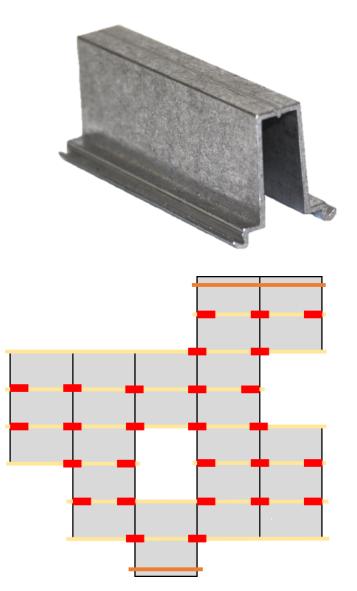

## **Kinetic Shared Rail Datum**

Red Bars Indicate Recommended Installation Positions

The Kinetic Shared Rail Mounting Datum takes the frustration out of shared rail mounting. It reduces the amount of measuring required by providing a reference surface to butt the modules up against. It easily clips directly into the rail. The Mounting Datums are the same width as the Kinetic Solar Mid Clamps, eliminating the need to remove them from the rail after use.

Available In: Mill Finish (Standard) or Black Anodized

Top View: Exposed Portion of Shared Rail Datum