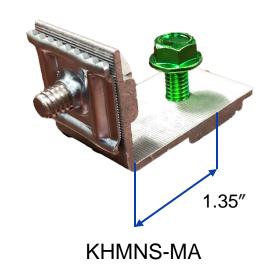

## **Specifications**

| Sku      | Product Name                        | Max Thickness of<br>Micro Inverter<br>Plate | Finish |
|----------|-------------------------------------|---------------------------------------------|--------|
| KHMNL-MA | Side Microinverter<br>Mount - Long  | 1/2"                                        | Mill   |
| KHMNS-MA | Side Microinverter<br>Mount - Small | 1/2"                                        | Mill   |