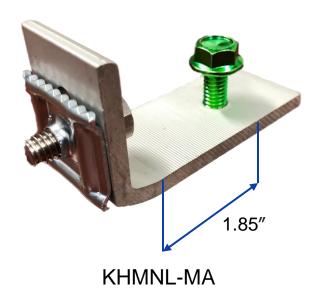

## **Specifications**

| Sku      | Product Name                        | Max Thickness of<br>Micro Inverter<br>Plate | Finish |
|----------|-------------------------------------|---------------------------------------------|--------|
| KHMNL-MA | Side Microinverter<br>Mount - Long  | 1/2"                                        | Mill   |
| KHMNS-MA | Side Microinverter<br>Mount - Small | 1/2"                                        | Mill   |