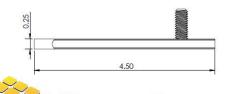

#### **Fast & Secure**

The baseplates can be secured to the roof with up to four self-drilling screws and have a separate blind stud on top for L-Bracket attachment, eliminating the throughholes that may cause water leakage and lead to dry rot. It easily slides under shingles during installation.