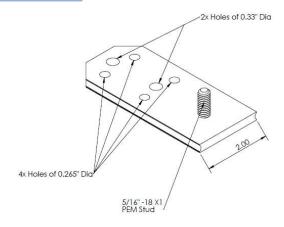

# **Baseplate**

#### **Fast & Secure**

The baseplates can be secured to the roof with up to four self-drilling screws and have a separate blind stud on top for L-Bracket attachment, eliminating the throughholes that may cause water leakage and lead to dry rot. It easily slides under shingles during installation.