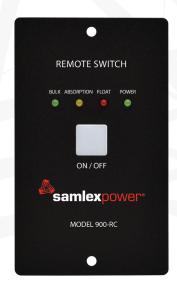

Wired Remote Control to switch ON/OFF and monitor battery charger from remote location.

Battery Charger Remote Control

Model 900-RC

## **2 YEAR LIMITED WARRANTY**

|             | MODEL NO.                      | 900-RC                                                        |
|-------------|--------------------------------|---------------------------------------------------------------|
| DISPLAY     | GREEN LED                      | Marked "POWER" – Indicates ON condition                       |
|             | GREEN LED                      | Marked "FLOAT" – Indicates Float Stage                        |
|             | YELLOW LED                     | Marked "ABSORPTION" – Indicates Boost / Absorption Stage      |
|             | RED LED                        | Marked "BULK" – Indicates Bulk Stage                          |
| CONNECTIONS | INPUT CONNECTOR                | RJ-45 Modular Jack (8P8C)                                     |
|             | CONNECTING CABLE SET           | 8 Conductors, RJ-45 (8P8C) plugs; Straight; Length: 10M / 33' |
| GENERAL     | OPERATING TEMPERATURE          | 0°C – 40°C / 32°F –104°F                                      |
|             | DIMENSIONS (W x D x H), INCHES | 2.54 x 1.0 x 4.28                                             |
|             | DIMENSIONS (W x D x H), MM     | 64.5 x 25.4 x 108.7                                           |
|             | WEIGHT, LB                     | 0.80                                                          |
|             | WEIGHT, KG                     | 0.36                                                          |