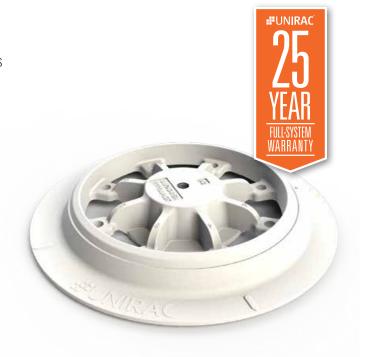

# BETTER SOLAR STARTS HERE

Unirac's **FLASH**LOC<sup>™</sup> **RM** is a lightweight, durable, powder-coated cast aluminum roof attachment solution that provides fast, easy installation and helps save labor cost. **FLASH**LOC<sup>™</sup> **RM** is compatible with most roofing materials and is applicable for almost all solar racking form factors. Rigorous mechanical, sealing, and ease-of-install testing has been successfully completed for assurance of long-term reliability.

#### **FEATURES**

FLASHLOC™ Technology – no more membrane SKUs or heat welding

- Works for all roof types see Chemlink M-1's compatibility for details
- Labor and attachment savings
- Industry-leading install time
- 6,600-lb. uplift offset (ultimate)
- Includes 8 fastener holes
- Attachment can accommodate roofing screw sizes #12 #15
- 25-year warranty

#### **PRODUCT SPECIFICATIONS**

- 7.5" diameter X 0.94" height
- Included hardware: 1 preassembled bolt and washer
- Chemlink M-1 and 1-Part included in kit

| PART NUMBER | DESCRIPTION     | PACK SIZE |
|-------------|-----------------|-----------|
| 310999      | FLASHLOC RM KIT | 10        |