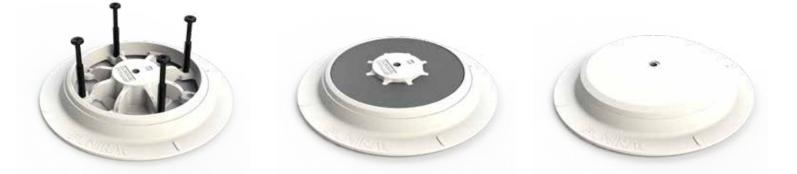

#### **FEATURES**

FLASHLOC™ Technology – no more membrane SKUs or heat welding

- Works for all roof types see Chemlink M-1's compatibility for details
- Labor and attachment savings
- Industry-leading install time
- 6,600-lb. uplift offset (ultimate)
- Includes 8 fastener holes
- Attachment can accommodate roofing screw sizes #12 #15
- 25-year warranty

#### **PRODUCT SPECIFICATIONS**

- 7.5" diameter X 0.94" height
- Included hardware: 1 preassembled bolt and washer
- Chemlink M-1 and 1-Part included in kit

| PART NUMBER | DESCRIPTION     | PACK SIZE |
|-------------|-----------------|-----------|
| 310999      | FLASHLOC RM KIT | 10        |