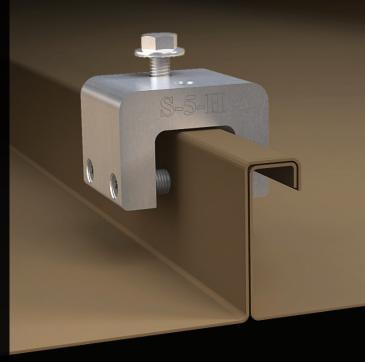

# S-5-H Clamp

The S-5-H clamp was specifically developed to securely and cost-effectively accommodate metal roof panels with a horizontal seam. The S-5-H is unique in that it allows for attachment to a horizontal seam on the vertical leg of the seam.

The clamp's two-piece design allows it to be installed anywhere along the length of the rib, making installation fast and easy! Just place the clamp on the seam, slide the insert piece into place, and tighten the setscrews. Go to www.S-5.com/tools for information about properly attaching S-5!® clamps.

After the clamp is installed, affix ancillary items using the top stainless steel bolt provided. The S-5-H is perfect for use with S-5! ColorGard® snow retention system and other heavy-duty applications.

The S-5-H clamp was specifically developed to accommodate standing seam panels with horizontal seams.

The strength of the S-5-H clamp is in its simple design. The patented setscrews will slightly dimple the metal seam material but will not puncture it—leaving roof manufacturers' warranties intact.