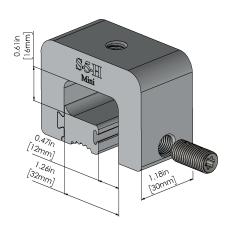

## S-5-H Mini Clamp

The S-5-H Mini is a bit shorter than the S-5-H and has one setscrew rather than two. The mini is the choice for attaching all kinds of rooftop accessories: signs, walkways, satellite dishes, antennas, rooftop lighting, lightning protection systems, solar arrays, exhaust stack bracing, conduit, condensate lines, mechanical equipment—just about anything!\*

### S-5-H Mini