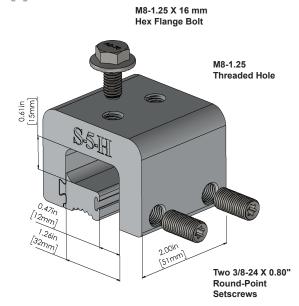

The **S-5-H and S-5-H Mini clamps** are each furnished with the hardware shown to the right. Each box also includes a bit tip for tightening setscrews using an electric screw gun. The structural aluminum attachment clamp is compatible with most common metal roofing materials excluding copper. All included hardware is stainless steel. Please visit **www.S-5.com** for more information including CAD details, metallurgical compatibilities, and specifications.